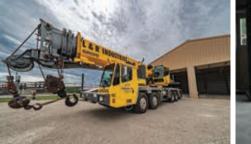

# GROVE CRANE SERVICES

Our highly trained, certified and experienced crane operators are ready to go at a moment's notice. Our crane fleet includes mobile hydraulic cranes with up to 60 ton capacity and up to 175' tip height, and our fully equipped rigging truck capabilities mean we have what it takes to safely and efficiently raise, roll, slide, place or lift almost any heavy object or piece of