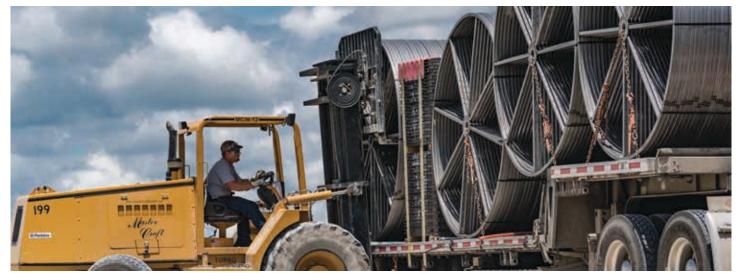

## A FAMILY OF INDUSTRIES.

Our Steel Reel plant is the premier domestic manufacturer of top-quality collapsible reels for storing and pulling a wide variety of flexible HDPE conduit, tubing, piping, hoses, cords and much more, and our reach continues to grow into international markets. Single and multiple compartment reel configurations are available with drum sizes up to 80" and flanges up to 120"