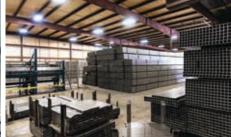

L&R's Tube Mill manufactures high quality, durable mechanical steel tube and pipe size ERW tubing with high strength-to-weight ratios that are critical to their product performance, making us a preferred regional supplier of square, rectangular and round steel tube. We produce lengths from 24"-45' and diameters up to 3" OD.

We maintain a large inventory of hardware, parts and components for machinery and manufacturing equipment. We carry a wide array of products, from nuts and bolts to bearings and more. Our inventory is available to customers everywhere, and manufacturers count on us to have critical parts they need to keep their equipment up and running.